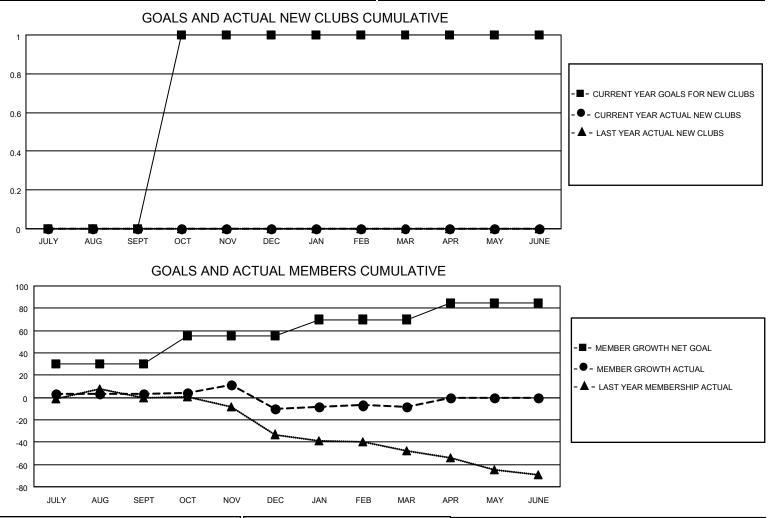

## LOCATION COLORADO

District 6 W

Results as of: 3/31/2022

| Clubs                 |               |           |               | Members               |                         |                         |                                                    |
|-----------------------|---------------|-----------|---------------|-----------------------|-------------------------|-------------------------|----------------------------------------------------|
| RESULTS FOR 2021-2022 |               |           |               | RESULTS FOR 2021-2022 |                         |                         |                                                    |
| QUARTER               | NEW CLUB GOAL | NEW CLUBS | DROPPED CLUBS | QUARTER MEM           | IBER GROWTH NET<br>GOAL | MEMBER GROWTH<br>ACTUAL | DROPPED<br>MEMBERS ACTUAL<br>(including transfers) |
| JULY/AUG/SEPT         | 0             | 0         | 0             | JULY/AUG/SEPT         | 30                      | 21                      | 16                                                 |
| OCT/NOV/DEC           | 1             | 0         | 0             | OCT/NOV/DEC           | 25                      | 20                      | 33                                                 |
| JAN/FEB/MAR           | 0             | 0         | 0             | JAN/FEB/MAR           | 15                      | 20                      | 14                                                 |
| APR/MAY/JUNE          | 0             | 0         | 0             | APR/MAY/JUNE          | 15                      | 0                       | 0                                                  |